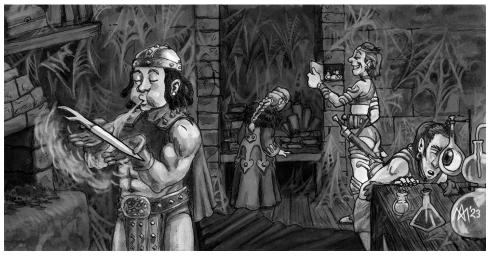

### TOWER OF COO'NG WORKSHOP

(left)

Ink and gouache on paper.

A half page illustration for Owl Knight
Publishings DCC supplement book "Blights ov
the Eastern Forest."

**TAVERN** 

Digital. A panel from my comic "The Hero's Folly".