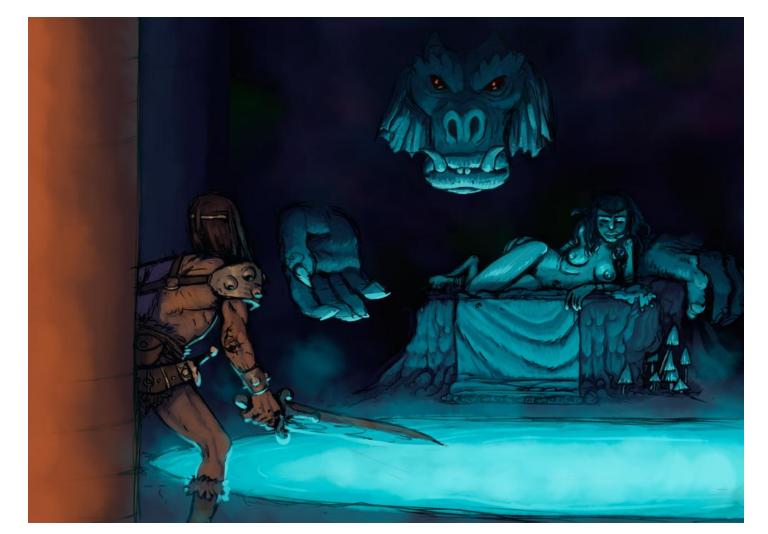

www.pitzwig.com

alexmoore61@btinternet.com

@pitzwig

THE LOCALS

Digital.

ON AND ON CORRIDOR

Digital. A visual response to the music of THEE OH SEES.

SERPENT SHRINE or THE DRAGON'S HAREM Gouache on paper.