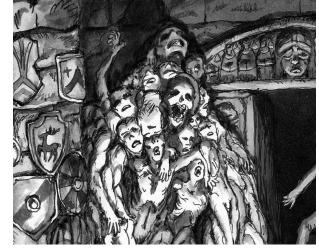

# THE SANCTUARY OF THE

Ink and gouache on paper. A full page illustration for Owl Knight Publishings DCC supplement book "Blights ov the Eastern Forest."

SIGHTLESS SISTERS