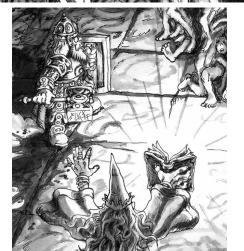

### CHILDREN OF THE CRIMSON FLAME

(right)
Ink and gouache on paper.
A half page illustration for Owl Knight Publishings
DCC supplement book "Blights ov the Eastern
Forest."