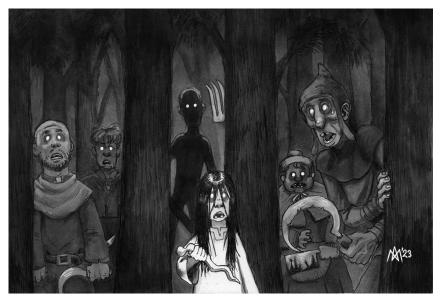

# THE SANCTUARY OF THE

Ink and gouache on paper. A full page illustration for Owl Knight Publishings DCC supplement book "Blights ov the Eastern Forest."

SIGHTLESS SISTERS