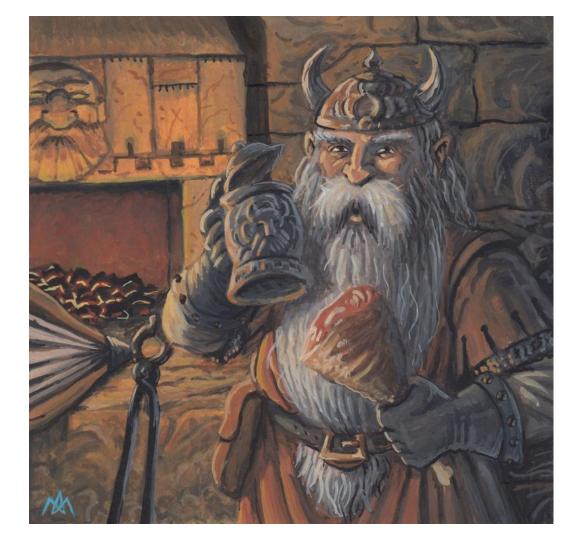

book "Blights ov the Eastern Forest."

SIGHTLESS SISTERS



### CHILDREN OF THE CRIMSON FLAME

(right)
Ink and gouache on paper.
A half page illustration for Owl Knight Publishings
DCC supplement book "Blights ov the Eastern
Forest."

### TOWER OF COO'NG WORKSHOP

(left)

Ink and gouache on paper.

A half page illustration for Owl Knight
Publishings DCC supplement book "Blights ov
the Eastern Forest."





**TAVERN** 

Digital. A panel from my comic "The Hero's Folly".

### ELF DELEGATE SCOLDS A KIDNAPPING TROLL

Digital. Speculative narrative project.



## THE FLIERS OF GY

Gouache on paper. A full page illustration for Ursula K Le Guin's short story "The Fliers of Gy".









Digital. Speculative narrative project.



### **DWARF**

Gouache on paper. World and character development.





### TEMPLE TREASURE

Digital. An homage to my fantasy art legend Frank Frazetta.



SPLAT THE RAT

Digital. World/ character development