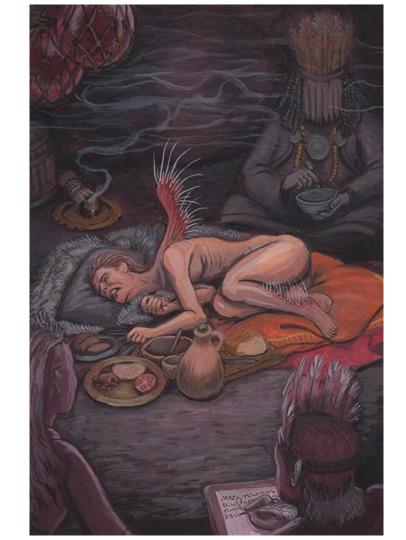

HE SANCTUARY OF THE





Ink and gouache on paper. A full page illustration for Owl Knight Publishings DCC supplement book "Blights ov the Eastern Forest."

SIGHTLESS SISTERS



### CHILDREN OF THE CRIMSON FLAME

(right)
Ink and gouache on paper.
A half page illustration for Owl Knight Publishings
DCC supplement book "Blights ov the Eastern
Forest."

### TOWER OF COO'NG WORKSHOP

(left)

Ink and gouache on paper.

A half page illustration for Owl Knight
Publishings DCC supplement book "Blights ov
the Eastern Forest."





**TAVERN** 

Digital. A panel from my comic "The Hero's Folly".

### ELF DELEGATE SCOLDS A KIDNAPPING TROLL

Digital. Speculative narrative project.



## THE FLIERS OF GY

Gouache on paper. A full page illustration for Ursula K Le Guin's short story "The Fliers of Gy".









Digital. Speculative narrative project.



### **DWARF**

Gouache on paper. World and character development.





### TEMPLE TREASURE

Digital. An homage to my fantasy art legend Frank Frazetta.



SPLAT THE RAT

Digital. World/ character development