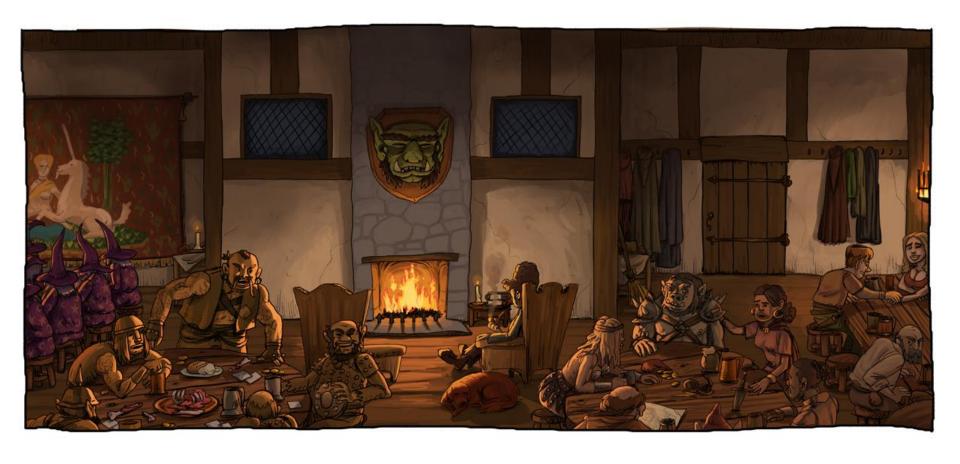

### TOWER OF COO'NG WORKSHOP

(left)

Ink and gouache on paper.

A half page illustration for Owl Knight
Publishings DCC supplement book "Blights ov
the Eastern Forest."

**TAVERN** 

Digital. A panel from my comic "The Hero's Folly".